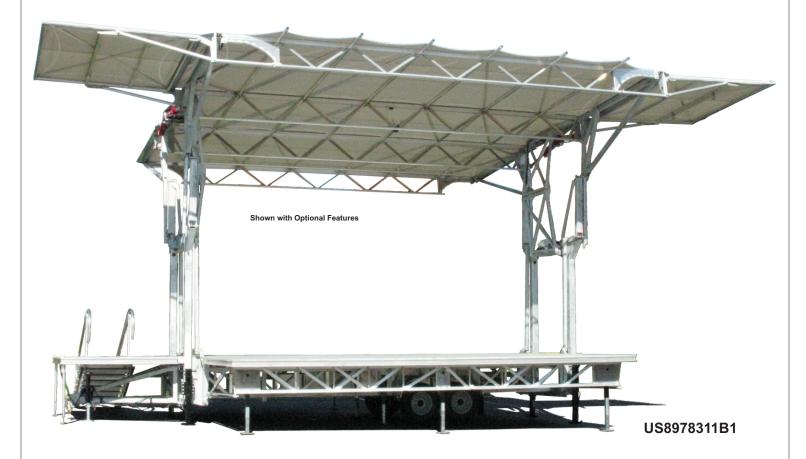

## Front OW 4500

Provide attractive, rugged, covered, commercial level event staging in a fraction of the time and labor traditionally required for comparable outdoor remote site staging.

Century's FR4500 series of mobile stages feature an innovative operating system, with hydraulic actuation, that sets up quickly and easily, eliminating the time and personnel required for conventional portable and mobile stage systems.

## Front Row Mobile Concert Stage Standard Features

- Self-contained hydraulic system with remote control, deep-cycle battery, and battery charger for fast, easy, one-person operation.
- Powered roof canopy full coverage roof extends beyond the deck edges. Aluminum support structure is covered by rugged vinyl coated polyester fabric.
- Powered stage deck all-weather folding stage decks form 24ft (7.32m) deep stage.
- Heavy-duty tandem-axle suspension equalizer system allows towing over curbs and uneven ground. Electric brakes on all wheels.
- Pintle towing coupler rugged lunette ring coupler (optional hitches available) mounted on folding towing hitch.
- Heavy-duty tongue jack crank jack mount on towing tongue
- Rugged main frame welded aluminum and steel backbone frame.

- Crank leveling/support jacks heavy-duty frame mounted jacks provide stage leveling.
- Deck support truss folding decks are supported by welded aluminum leveling trusses for accurate expedited set up.
- Enclosed mechanical compartment welded aluminum compartment protects system components.
- Breaker panel 220V 125 amp capacity load center routes electrical power for stage.
- LED interior lights frame mounted 120V lights illuminate the stage roof and stage deck area.
- Stairs aluminum treadplate stair with enclosed risers and handrails - attach to stage deck perimeter.
- **DOT required** LED signal, marker lights, reflectors, and license light, with 12VDC connector cable.
- Engineered independent engineer structural certification.