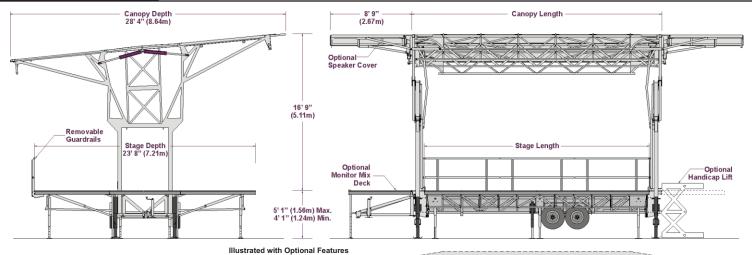

## Front Row Mobile Concert Stage Standard Features

- Self-contained hydraulic system with remote control, deep-cycle battery, and battery charger for fast, easy, one-person operation.
- Powered roof canopy full coverage roof extends beyond the deck edges. Aluminum support structure is covered by rugged vinyl coated polyester fabric.
- Powered stage deck all-weather folding stage decks form 24ft (7.32m) deep stage.
- Heavy-duty tandem-axle suspension equalizer system allows towing over curbs and uneven ground. Electric brakes on all wheels.
- Pintle towing coupler rugged lunette ring coupler (optional hitches available) mounted on folding towing hitch.
- Heavy-duty tongue jack crank jack mount on towing tongue
- Rugged main frame welded aluminum and steel backbone frame.

- Crank leveling/support jacks heavy-duty frame mounted jacks provide stage leveling.
- Deck support truss folding decks are supported by welded aluminum leveling trusses for accurate expedited set up.
- Enclosed mechanical compartment welded aluminum compartment protects system components.
- Breaker panel 220V 125 amp capacity load center routes electrical power for stage.
- LED interior lights frame mounted 120V lights illuminate the stage roof and stage deck area.
- Stairs aluminum treadplate stair with enclosed risers and handrails - attach to stage deck perimeter.
- **DOT required** LED signal, marker lights, reflectors, and license light, with 12VDC connector cable.
- Engineered independent engineer structural certification.

| MODEL  | STAGE DECK                | TOW LENGTH   | EMPTY WEIGHT       |
|--------|---------------------------|--------------|--------------------|
| FR4524 | 24' X 24' (7.32 x 7.32m)  | 34' (10.36m) | 10,000lbs (4536kg) |
| FR4532 | 24' X 32' (7.32 x 9.75m)  | 42' (12.80m) | 11,400lbs (5171kg) |
| FR4540 | 24' X 40' (7.32 x 12.19m) | 50' (15.24m) | 13,000lbs (5897kg) |