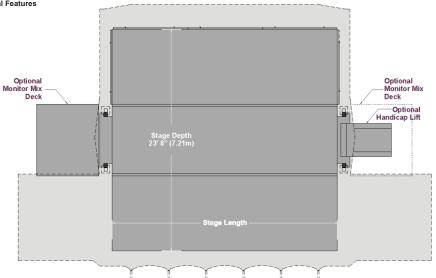

## Front Row Mobile Concert Stage Standard Features

- Self-contained hydraulic system with remote control, deep-cycle battery, and battery charger for fast, easy, one-person operation.
- Powered roof canopy full coverage roof extends beyond the deck edges. Aluminum support structure is covered by rugged vinyl coated polyester fabric.
- Powered stage deck all-weather folding stage decks form 24ft (7.32m) deep stage.
- Heavy-duty tandem-axle suspension equalizer system allows towing over curbs and uneven ground. Electric brakes on all wheels.
- Pintle towing coupler rugged lunette ring coupler (optional hitches available) mounted on folding towing hitch.
- Heavy-duty tongue jack crank jack mount on towing tongue
- Rugged main frame welded aluminum and steel backbone frame.

- Crank leveling/support jacks heavy-duty frame mounted jacks provide stage leveling.
- Deck support truss folding decks are supported by welded aluminum leveling trusses for accurate expedited set up.
- Enclosed mechanical compartment welded aluminum compartment protects system components.
- Breaker panel 220V 125 amp capacity load center routes electrical power for stage.
- LED interior lights frame mounted 120V lights illuminate the stage roof and stage deck area.
- Stairs aluminum treadplate stair with enclosed risers and handrails - attach to stage deck perimeter.
- **DOT required** LED signal, marker lights, reflectors, and license light, with 12VDC connector cable.
- Engineered independent engineer structural certification.

| MODEL  | STAGE DECK                | TOW LENGTH   | EMPTY WEIGHT       |
|--------|---------------------------|--------------|--------------------|
| FR4524 | 24' X 24' (7.32 x 7.32m)  | 34' (10.36m) | 10,000lbs (4536kg) |
| FR4532 | 24' X 32' (7.32 x 9.75m)  | 42' (12.80m) | 11,400lbs (5171kg) |
| FR4540 | 24' X 40' (7.32 x 12.19m) | 50' (15.24m) | 13,000lbs (5897kg) |