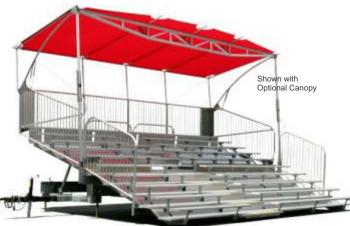

Add a canopy to a 10 row bleacher for increased spectator comfort and weather protection. Includes roof and rear windwall. Canopy travels with the bleacher on public roads and highways, and sets up in minutes upon reaching the event site without the need for ladders, cranes, guy wires, footers, or site construction.

Offer additional spectator comfort of a protective weather canopy. Includes roof and rear windwall. Canopy travels on public roads and highways attached to the bleacher. Once on site, the canopy sets up in minutes without the need for ladders, cranes, or guy wires.