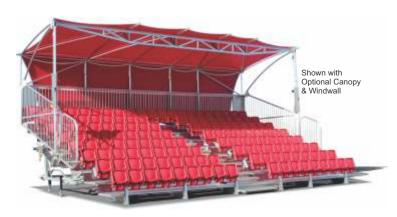

#### **TSPVIP8 - VIP Mobile Grandstand**

For events where spectator comfort is a priority, the TSPVIP series of mobile grandstands delivers. TSPVIP grandstands feature molded, individual seats with seat backs and spring-loaded seat bottoms that do not collect water. A unique folding mechanism allows all seat rows to remain permanently attached to the grandstand structure for fast, easy set up. Towing tongue retracts for spectator safety while also allowing end-to-end placement of multiple units.

| MODEL      | ROWS | SEAT CAPACITY with AISLE |
|------------|------|--------------------------|
| TSPVIP8-32 | 8    | 147                      |
| TSPVIP8-45 | 8    | 219                      |

Spectator comfort is further enhanced by the addition of a protective weather canopy that folds and travels with the grandstand.