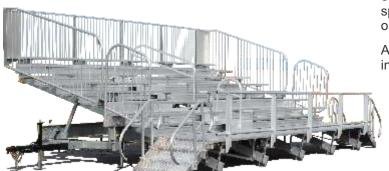

### **TSP12E - 12 Row Elevated Mobile Grandstands**

Offer increased visibility and improved spectator sightlines with elevated 12-row mobile bleachers. Elevated seating allows spectators to watch events free of interference from obstructions or walking spectators.

A front mounted aluminum walkway with stairs and hand rail is included.

| MODEL     | ROWS | MAXIMUM<br>SEAT CAPACITY | SEAT CAPACITY with AISLE |
|-----------|------|--------------------------|--------------------------|
| TSP12E-39 | 12   | 312                      | 282                      |
| TSP12E-45 | 12   | 360                      | 330                      |