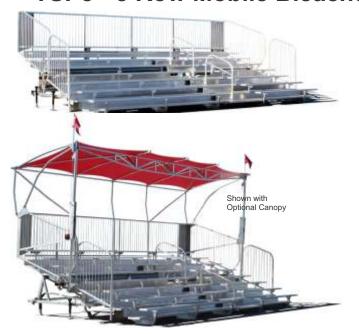

### **TSP12E - 12 Row Elevated Mobile Grandstands**

Offer increased visibility and improved spectator sightlines with elevated 12-row mobile bleachers. Elevated seating allows spectators to watch events free of interference from obstructions or walking spectators.

A front mounted aluminum walkway with stairs and hand rail is included.

| MODEL     | ROWS | MAXIMUM<br>SEAT CAPACITY | SEAT CAPACITY with AISLE |
|-----------|------|--------------------------|--------------------------|
| TSP12E-39 | 12   | 312                      | 282                      |
| TSP12E-45 | 12   | 360                      | 330                      |