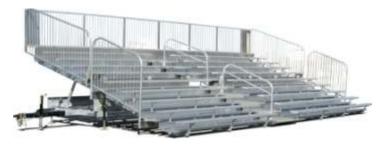

## TSP10 - 10 Row Mobile Bleachers

Rugged, dependable 10 row mobile bleachers are a favorite among organizations and companies that provide event seating. Outdoor durability is achieved through the use of aluminum and galvanized steel construction. Rounded aluminum guardrails with vertical balustrades offer safety and comfort.

Standard models include extra-width footplanks, vertical enclosures, and aisleways, to comply with the most commonly adopted codes.

| MODEL     | ROWS | MAXIMUM<br>SEAT CAPACITY | SEAT CAPACITY with AISLE |
|-----------|------|--------------------------|--------------------------|
| TSP10-180 | 10   | 180                      | 156                      |
| TSP10-260 | 10   | 260                      | 236                      |
| TSP10-300 | 10   | 300                      | 276                      |