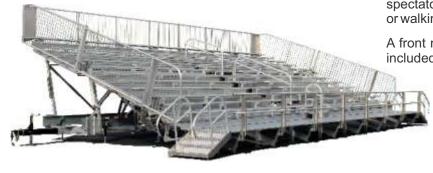

### **TSP12E - 12 Row Elevated Mobile Grandstands**

Offer increased visibility and improved spectator sightlines with elevated 12-row mobile bleachers. Elevated seating allows spectators to watch events free of interference from obstructions or walking spectators.

A front mounted aluminum walkway with stairs and hand rail is included.

| MODEL     | ROWS | MAXIMUM<br>SEAT CAPACITY | SEAT CAPACITY with AISLE |
|-----------|------|--------------------------|--------------------------|
| TSP12E-39 | 12   | 312                      | 282                      |
| TSP12E-45 | 12   | 360                      | 330                      |