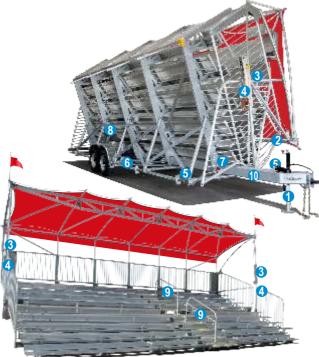

## Setup

- Extend tongue jack 1 and disconnect tow vehicle.
- Unpin canopy transport lock bar. 2
- Extend and re-pin canopy transport lock bar. 2
- Remove canopy support lock pin. 3
- Repeat 23 at opposite canopy end.
- Tighten winches 4 until canopy supports are straight, insert lock pins. 3 (It may be necessary to alternate ends until canopy is fully extended.)
- Using tongue jack, 1 level bleacher lengthwise.
- Unpin, rotate to vertical, repin front two corner jacks.
- Extend jacks to ground level, level bleacher widthwise. 5
- Unpin, rotate to vertical, repin remaining frame jacks.
- Extend frame jacks to ground level, level bleacher widthwise. 6
- Remove hitch/transport lock-pin.
- Open lid on mechanical compartment. 8 Rotate timer switch to "ON" position. Remove control from compartment.
- Visually check that area is clear.
- Press and hold "OPEN" button.
- Fully open bleacher. Adjust support jacks as required. All jacks must contact surface. 6 Unpin and remove aisle handrails from stored position and insert into aisleway. 9
- Slide tongue into bleacher frame (if desired).
- Rotate timer switch to "OFF" position. Stow control pendant and close compartment lid and secure.

- Close Remove aisle handrails, 19 return to storage positions, secure with pin.
- Extend towing tongue (if retracted). Open lid on mechanical compartment. Rotate timer switch to "ON" position. 3 Remove control from compartment.
- Visually check that area is clear. Press and hold "CLOSE" button until bleacher is fully closed.
- Install hitch/transport lock-pin. Rotate timer switch to "OFF" position. Stor control pendant. 8 Close compartment lid.
- Attach and pin tongue jack (if removed).
- Extend tongue jack leg to ground contact. Remove pins from canopy support columns at each end. ③
- Loosen winches at each end (alternating ends) until canopy structure is closed.
- Repin canopy transport lock bar 2 and canopy support column 3 at each end.
- Retract, rotate to horizontal, and repin all frame jacks. 6 6 Connect tow vehicle coupler, safety chains 12V connector, emergency breakaway cable
- Check coupler, signal lights and brake operation prior to towing.